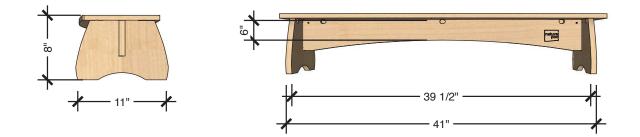

stand, balance beam, or flip them on their side to create a new play space. What creative uses can you come up with?

#### **Product features**

- Foot glides
- · 31" available Heights: 8", 10", 12", 14", 15",16"
- · 44" available Heights: 8", 10", 12", 14", 15",16"
- 48" available Heights: 18"
- · 56" available Heights: 10", 12", 14", 15",16"
- 72" available Heights: 8", 10", 12", 14", 15",16"

#### Views

Refer to Technical Sheet for more details.



#### Materials

• Europly FSC Certified hardwood plywood (FSC R 012337)

## natural pod<sup>™</sup>

## **TECHNICAL DRAWING**

| SHARE<br>BENCH |     |
|----------------|-----|
| LENGTH         | 44" |
| DEPTH          | 12" |
| HEIGHT         | 8"  |

Dimensions indicated are approximate. Please contact us if you require clarification.