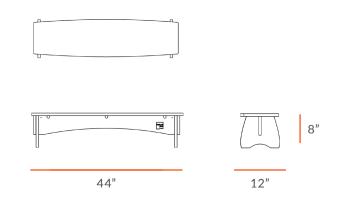

## **TECHNICAL DRAWING**

| SHARE<br>BENCH |     |
|----------------|-----|
| LENGTH         | 44" |
| DEPTH          | 12" |
| HEIGHT         | 8"  |

Dimensions indicated are approximate. Please contact us if you require clarification.