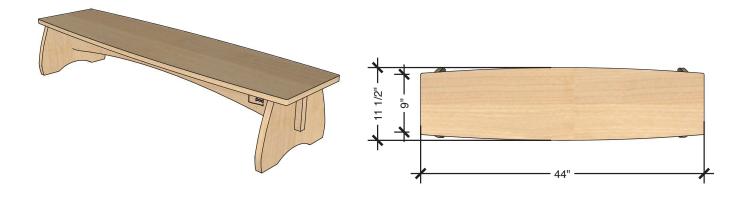

ok stand, balance beam, or flip them on their side to create a new play space. What creative uses can you come up with?

#### **Product features**

- Foot glides
- · 31" available Heights: 8", 10", 12", 14", 15",16"
- · 44" available Heights: 8", 10", 12", 14", 15",16"
- 48" available Heights: 18"
- · 56" available Heights: 10", 12", 14", 15",16"
- 72" available Heights: 8", 10", 12", 14", 15",16"

#### Views

Refer to Technical Sheet for more details.



#### Materials

• Europly FSC Certified hardwood plywood (FSC R 012337)

## natural pod<sup>™</sup>

## **TECHNICAL DRAWING**

| SHARE<br>BENCH |     |
|----------------|-----|
| LENGTH         | 44" |
| DEPTH          | 12" |
| HEIGHT         | 8"  |

Dimensions indicated are approximate. Please contact us if you require clarification.