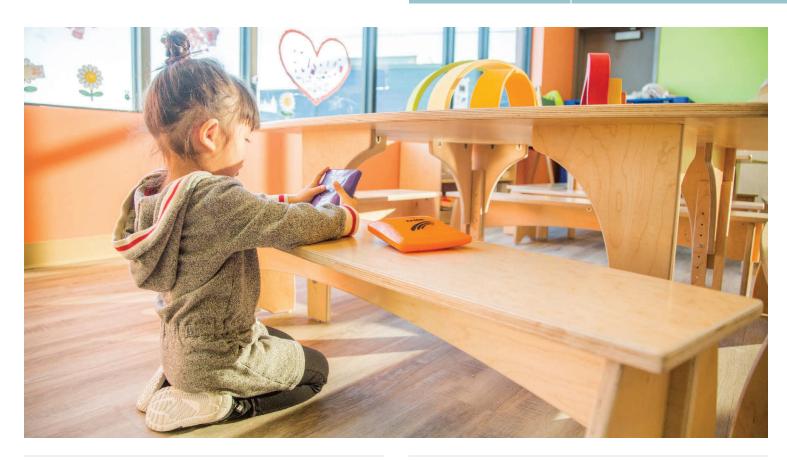

#### Description

Our **SHARE BENCHES**, designed with the same organically curved profile and finger-friendly edges as our REACH tables, are the perfect compliment to your Natural Pod learning environment. Available in a variety of heights and lengths, the SHARE Bench can easily integrate with existing furniture and accommodate learners of all ages.

More than just a place to sit, benches offer flexibility to a space. Durable to withstand everyday use, yet light enough for educators and children to move them about the space, benches can be used as a shelf, book stand, balance beam, or flip them on their side to create a new play space. What creative uses can you come up with?